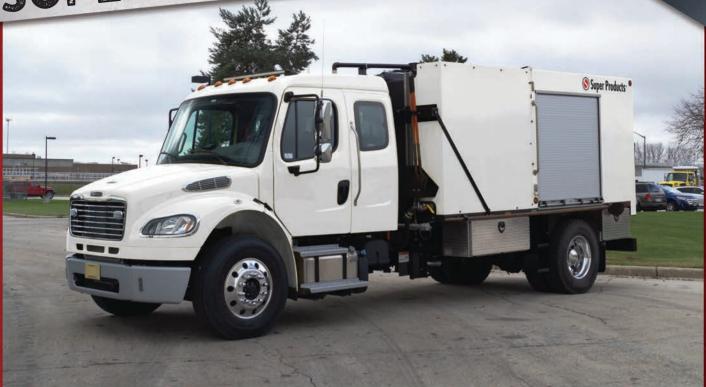

## Super Products SUPERJET SUPERJET TRUCK MOUNTED JETTER

Super Products

# SUPERJET<sup>®</sup>

#### **GENERAL DIMENSIONS**

- Length: 25' 6" (approx.)
- Height: 10' 11" (approx.)

#### **DRIVE SYSTEM**

- Single engine drive
- Pressure sensitive and flow compensating water pump
- Hydraulically powered by engine PTO

#### WATER SYSTEM

- 100 gpm & 3000 psi capable double acting, pressure sensing single piston water pump
- Groove lock water supply plumbing
- 1.25" dia water supply plumbing to hose reel
- Dual Nitrogen charged Accumulators
- Adjustable engine throttle with water pressure speed dial
- Pump can be serviced without removal from unit

#### **OTHER FEATURES**

- Adjustable tilt control panel
- Corrosion resistant polymer coated subframe inside cabinet
- Aluminum rear cabinet (1/8" thickness minimum)
- Air purge for water system winterizing
- 1000' capacity hose reel that rotates 200° and extends 60" from home position
- (3) anodized aluminum roll up doors
- (2) Water Tanks, 1080 gallons water capacity
- Dual fill gives ability to fill unit with water from both sides