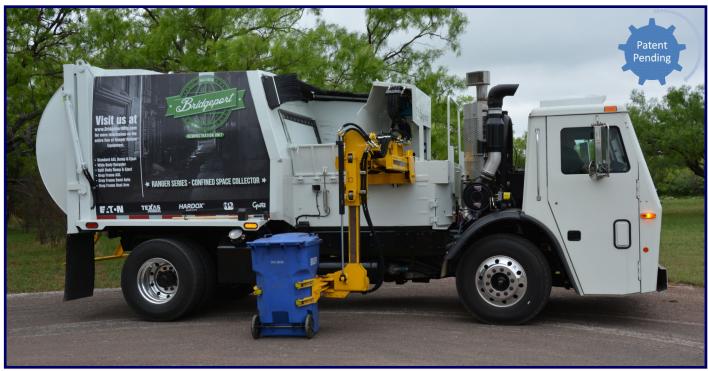

## **▶ Ranger** Confined Space Collector

The Ranger CSC is the only body on the market that safely allows the automated arm to extend from within the confines of the body before it grips a cart.

Pull carts away from fences or other obstacles safely even in the tightest spaces.

The compact telescoping arm retracts inside the width of the truck so the operator can maneuver easily between obstacles in a narrow alley or other confined space.

Easily separate carts and reduce grip/ un-grip time with grippers that stow partially closed.

Make your approach simple and less time consuming by trying the 'Confined Space Collector' on your route.