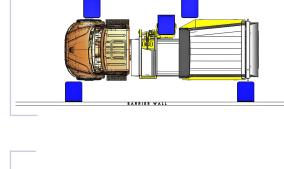

## **▶ Ranger** Confined Space Collector

The Ranger CSC is the only body on the market that safely allows the automated arm to extend from within the confines of the body before it grips a cart.

Pull carts away from fences or other obstacles safely even in the tightest spaces.

The compact telescoping arm retracts inside the width of the truck so the operator can maneuver easily between obstacles in a narrow alley or other confined space.

Easily separate carts and reduce grip/ un-grip time with grippers that stow partially closed.

## **PATENT PENDING - ALL RIGHTS RESERVED**

**RECESSED ARM** 

LIFT HEIGHT

CLEARANCE

**Contact Your Local Dealer** 