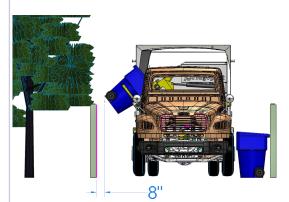

## **▶ Ranger** Confined Space Collector

The Ranger CSC is the only body on the market that safely allows the automated arm to extend from within the confines of the body before it grips a cart.

Pull carts away from fences or other obstacles safely even in the tightest spaces.

## **PATENT PENDING - ALL RIGHTS RESERVED**

**RECESSED ARM** 

LIFT HEIGHT

CLEARANCE

**Contact Your Local Dealer** 