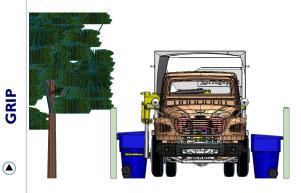

## **▶ Ranger** Confined Space Collector

The Ranger CSC is the only body on the market that safely allows the automated arm to extend from within the confines of the body before it grips a cart.

Pull carts away from fences or other obstacles safely even in the tightest spaces.

The compact telescoping arm retracts inside the width of the truck so the operator can maneuver easily between obstacles in a narrow alley or other confined space.

Easily separate carts and reduce grip/ un-grip time with grippers that stow partially closed.

Make your approach simple and less time consuming by trying the 'Confined Space Collector' on your route.