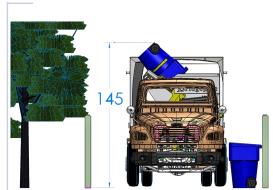

## **PATENT PENDING - ALL RIGHTS RESERVED**

**RECESSED ARM** 

LIFT HEIGHT

CLEARANCE

**Contact Your Local Dealer** 

| Automated Arm Specifications |                                      |  |
|------------------------------|--------------------------------------|--|
| Reach                        | 96" from outside fender              |  |
| Cycle Time                   | 7-8 Seconds at idle                  |  |
| Lift Capacity                | 800 lbs. (approx.)                   |  |
| Grips                        | Universal (30-96 gal) carts          |  |
| Arm Carriage                 | Twin Rail For Super Stability        |  |
| Controls                     | 1 Button DOUS - Down-Out-Ungrip-Stow |  |